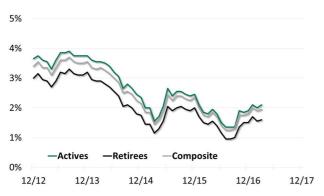

The discount rate development of the past four years is shown in the following chart:

**Historical Discount Rates** 

|           | 2016  |       |       |       | 2017  |
|-----------|-------|-------|-------|-------|-------|
| Date      | 31.03 | 30.06 | 30.09 | 31.12 | 31.03 |
| Actives   | 1,80% | 1,50% | 1,35% | 1,90% | 2,10% |
| Retirees  | 1,45% | 1,15% | 1,00% | 1,50% | 1,60% |
| Composite | 1,70% | 1,40% | 1,30% | 1,80% | 1,95% |