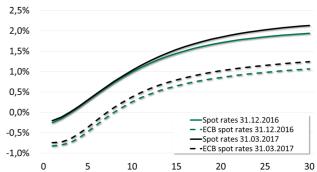

## **Spot Rates**

In detail, the spot rates for high quality corporate bonds (and in comparison: Eurozone government bonds) are as follows:

Spot rates for government bonds (issued by the ECB) and corporate bonds AA/AAA

## Methodology

The discount rate applicable is calculated as a single discount rate for a representative pension plan, leading to identical measurement results as the yield curve (spot rates). The latter is determined with regards to Euro Corporate Bonds provided by Bloomberg with a minimum AA-rating at the balance sheet date by at least one of the rating agencies Fitch, Standard & Poor's or Moody's (**5A approach**). The Svensson method, a Nelson-Siegel type function, is applied for interpolation and extrapolation purposes. No adjustment is carried out on the corporate bonds taken into account and only information concerning the spot rates, deductible from the corporate bonds, are applied. In particular, no explicit assumptions are made on the extrapolation concerning long durations.