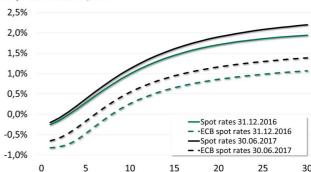

## **Spot Rates**

In detail, the spot rates for high quality corporate bonds (and in comparison: Eurozone government bonds) are as follows:

# Spot rates for government bonds (issued by the ECB) and corporate bonds AA/AAA

We are pleased to support you on any effects the discount rate has on your pension plans as well as on any questions connected to this issue.