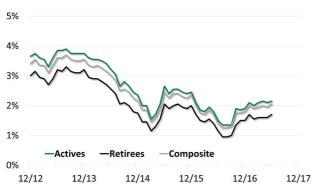

The discount rate development of the past four years is shown in the following chart:

#### **Historical Discount Rates**

|           | 2016  |       |       | 2017  |       |
|-----------|-------|-------|-------|-------|-------|
| Date      | 30.06 | 30.09 | 31.12 | 31.03 | 30.06 |
| Actives   | 1,50% | 1,35% | 1,90% | 2,10% | 2,15% |
| Retirees  | 1,15% | 1,00% | 1,50% | 1,60% | 1,70% |
| Composite | 1,40% | 1,30% | 1,80% | 1,95% | 2,05% |