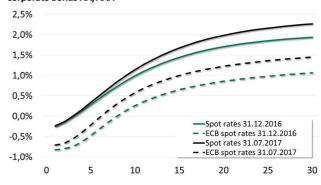

### **Spot Rates**

In detail, the spot rates for high quality corporate bonds (and in comparison: Eurozone government bonds) are as follows:

# Spot rates for government bonds (issued by the ECB) and corporate bonds AA/AAA

We are pleased to support you on any effects the discount rate has on your pension plans as well as on any questions connected to this issue.