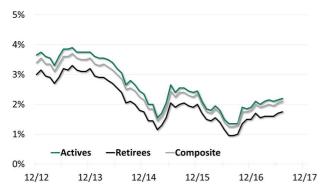

The discount rate development of the past four years is shown in the following chart:

#### **Historical Discount Rates**

|           | 2016  |       | 2017  |       |       |
|-----------|-------|-------|-------|-------|-------|
| Date      | 30.09 | 31.12 | 31.03 | 30.06 | 31.07 |
| Actives   | 1,35% | 1,90% | 2,10% | 2,15% | 2,20% |
| Retirees  | 1,00% | 1,50% | 1,60% | 1,70% | 1,75% |
| Composite | 1,30% | 1,80% | 1,95% | 2,05% | 2,10% |