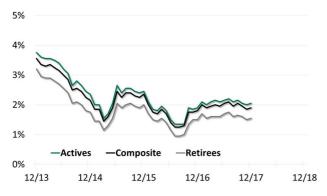

#### **Spot Rates**

In detail, the spot rates for high quality corporate bonds (and in comparison: Eurozone government bonds) are as follows:

## Spot rates for government bonds (issued by the ECB) and corporate bonds AA/AAA

We are pleased to support you on any effects the discount rate has on your pension plans as well as on any questions connected to this issue.