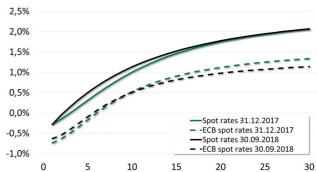

## **Spot Rates**

In detail, the spot rates for high quality corporate bonds (and in comparison: Eurozone government bonds) are as follows:

Spot rates for government bonds (issued by the ECB) and corporate bonds AA/AAA

## Methodology

The discount rate applicable is calculated as a single discount rate for a representative pension plan, leading to identical measurement results as the yield curve (spot rates). The latter is determined with regards to Euro Corporate Bonds provided by Bloomberg with a minimum AA-rating at the balance sheet date by at least one of the rating agencies Fitch, Standard & Poor's or Moody's (**5A approach**). The Svensson method, a Nelson-Siegel type function, is applied for interpolation and extrapolation purposes. No adjustment is carried out on the corporate bonds taken into account and only information concerning the spot rates, deductible from the corporate bonds, are applied. In particular, no explicit assumptions are made on the extrapolation concerning long durations.