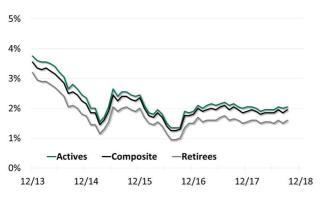

The discount rate development of the past four years is shown in the following chart:

**Historical Discount Rates** 

|           | 2017  |       | 2018  |       |       |
|-----------|-------|-------|-------|-------|-------|
| Date      | 30.09 | 31.12 | 31.03 | 30.06 | 30.09 |
| Actives   | 2,15% | 2,05% | 1,90% | 1,95% | 2,05% |
| Retirees  | 1,65% | 1,55% | 1,50% | 1,50% | 1,60% |
| Composite | 2,05% | 1,90% | 1,80% | 1,85% | 1,95% |