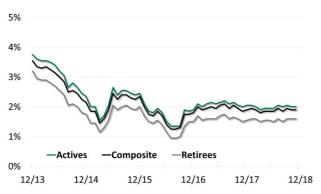

## Discount rate as of 30 November 2018 at 1.90 %

Discount rates stable compared to previous months

The discount rates for the measurement of pension obligations according to international standards (IAS19.83 and FASB ASC 715-30-35-432 respectively) for actives and retirees amount to

|           | 2017  | 2018  |       |       |       |
|-----------|-------|-------|-------|-------|-------|
| Date      | 31.12 | 31.03 | 30.06 | 30.09 | 30.11 |
| Actives   | 2,05% | 1,90% | 1,95% | 2,05% | 2,00% |
| Retirees  | 1,55% | 1,50% | 1,50% | 1,60% | 1,60% |
| Composite | 1,90% | 1,80% | 1,85% | 1,95% | 1,90% |

The discount rate development of the past four years is shown in the following chart:

**Historical Discount Rates** 