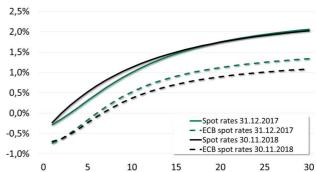

## Methodology

The discount rate applicable is calculated as a single discount rate for a representative pension plan, leading to identical measurement results as the yield curve (spot rates). The latter is determined with regards to Euro Corporate Bonds provided by Bloomberg with a minimum AA-rating at the balance sheet date by at least one of the rating agencies Fitch, Standard & Poor's or Moody's (**5A approach**). The Svensson method, a Nelson-Siegel type function, is applied for interpolation and extrapolation purposes. No adjustment is carried out on the corporate bonds taken into account and only information concerning the spot rates, deductible from the corporate bonds, are applied. In particular, no explicit assumptions are made on the extrapolation concerning long durations.

## **Spot Rates**

In detail, the spot rates for high quality corporate bonds (and in comparison: Eurozone government bonds) are as follows:

Spot rates for government bonds (issued by the ECB) and corporate bonds AA/AAA