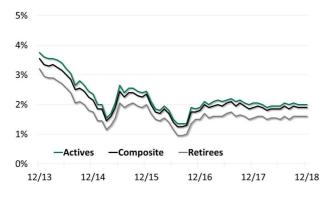

### Discount rate as of 31 January 2019 at 1.80 %

Discount rates decline compared to previous month

The discount rates for the measurement of pension obligations according to international standards (IAS19.83 and FASB ASC 715-30-35-432 respectively) for actives and retirees amount to

|           | 2018  |       |       |       | 2019  |
|-----------|-------|-------|-------|-------|-------|
| Date      | 31.03 | 30.06 | 30.09 | 31.12 | 31.01 |
| Actives   | 1,90% | 1,95% | 2,05% | 2,00% | 1,95% |
| Retirees  | 1,50% | 1,50% | 1,60% | 1,60% | 1,50% |
| Composite | 1,80% | 1,85% | 1,95% | 1,90% | 1,80% |

The discount rate development of the past four years is shown in the following chart: