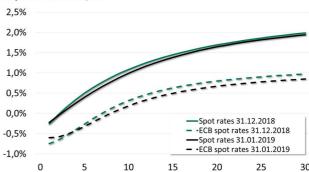

#### **Spot Rates**

In detail, the spot rates for high quality corporate bonds (and in comparison: Eurozone government bonds) are as follows:

## Spot rates for government bonds (issued by the ECB) and corporate bonds AA/AAA

We are pleased to support you on any effects the discount rate has on your pension plans as well as on any questions connected to this issue.