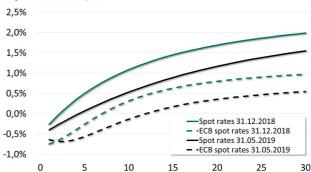

#### **Spot Rates**

In detail, the spot rates for high quality corporate bonds (and in comparison: Eurozone government bonds) are as follows:

## Spot rates for government bonds (issued by the ECB) and corporate bonds AA/AAA

We are pleased to support you on any effects the discount rate has on your pension plans as well as on any questions connected to this issue.