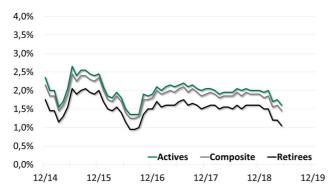

The discount rate development of the past four years is shown in the following chart:

#### **Historical Discount Rates**

|           | 2018  |       |       | 2019  |       |
|-----------|-------|-------|-------|-------|-------|
| Date      | 30.06 | 30.09 | 31.12 | 31.03 | 31.05 |
| Actives   | 1,95% | 2,05% | 2,00% | 1,70% | 1,60% |
| Retirees  | 1,50% | 1,60% | 1,60% | 1,20% | 1,05% |
| Composite | 1,85% | 1,95% | 1,90% | 1,55% | 1,45% |