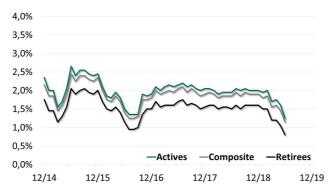

The discount rate development of the past four years is shown in the following chart:

#### **Historical Discount Rates**

|           | 2018  |       |       | 2019  |       |
|-----------|-------|-------|-------|-------|-------|
| Date      | 30.06 | 30.09 | 31.12 | 31.03 | 30.06 |
| Actives   | 1,95% | 2,05% | 2,00% | 1,70% | 1,25% |
| Retirees  | 1,50% | 1,60% | 1,60% | 1,20% | 0,80% |
| Composite | 1,85% | 1,95% | 1,90% | 1,55% | 1,15% |