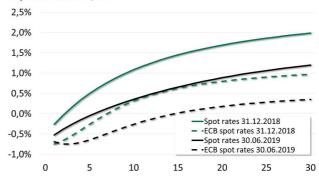

## **Spot Rates**

In detail, the spot rates for high quality corporate bonds (and in comparison: Eurozone government bonds) are as follows:

# Spot rates for government bonds (issued by the ECB) and corporate bonds AA/AAA

We are pleased to support you on any effects the discount rate has on your pension plans as well as on any questions connected to this issue.