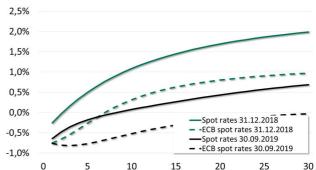

## **Spot Rates**

In detail, the spot rates for high quality corporate bonds (and in comparison: Eurozone government bonds) are as follows:

Spot rates for government bonds (issued by the ECB) and corporate bonds AA/AAA

## Methodology

The discount rate applicable is calculated as a single discount rate for a representative pension plan, leading to identical measurement results as the yield curve (spot rates). The latter is determined with regards to Euro Corporate Bonds provided by Bloomberg with a minimum AA-rating at the balance sheet date by at least one of the rating agencies Fitch, Standard & Poor's or Moody's (**5A approach**). The Svensson method, a Nelson-Siegel type function, is applied for interpolation and extrapolation purposes. No adjustment is carried out on the corporate bonds taken into account and only information concerning the spot rates, deductible from the corporate bonds, are applied. In particular, no explicit assumptions are made on the extrapolation concerning long durations.