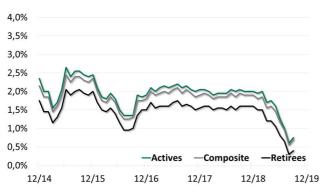

The discount rate development of the past four years is shown in the following chart:

**Historical Discount Rates** 

|           | 2018  |       | 2019  |       |       |
|-----------|-------|-------|-------|-------|-------|
| Date      | 30.09 | 31.12 | 31.03 | 30.06 | 30.09 |
| Actives   | 2,05% | 2,00% | 1,70% | 1,25% | 0,75% |
| Retirees  | 1,60% | 1,60% | 1,20% | 0,80% | 0,40% |
| Composite | 1,95% | 1,90% | 1,55% | 1,15% | 0,70% |