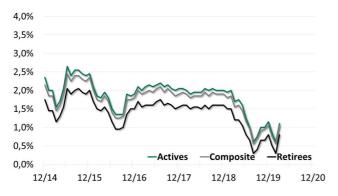

The discount rate development of the past four years is shown in the following chart:

#### **Historical Discount Rates**

|           | 2019  |       |       |       | 2020  |
|-----------|-------|-------|-------|-------|-------|
| Date      | 31.03 | 30.06 | 30.09 | 31.12 | 31.03 |
| Actives   | 1,70% | 1,25% | 0,75% | 1,15% | 1,10% |
| Retirees  | 1,20% | 0,80% | 0,40% | 0,80% | 0,80% |
| Composite | 1,55% | 1,15% | 0,70% | 1,05% | 1,05% |