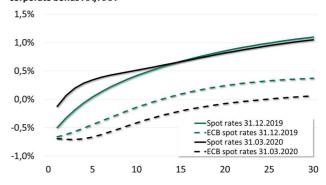

#### **Spot Rates**

In detail, the spot rates for high quality corporate bonds (and in comparison: Eurozone government bonds) are as follows:

## Spot rates for government bonds (issued by the ECB) and corporate bonds AA/AAA

We are pleased to support you on any effects the discount rate has on your pension plans as well as on any questions connected to this issue.