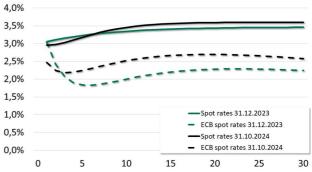

## **Spot Rates**

In detail, the spot rates for high quality corporate bonds are as follows:

We are pleased to support you on any effects the discount rate has on your pension plans as well as on any questions connected to this issue.

No adjustment is carried out on the corporate bonds taken into account and only information concerning the spot rates, deductible from the corporate bonds, are applied. In particular, no explicit assumptions are made on the extrapolation concerning long durations.