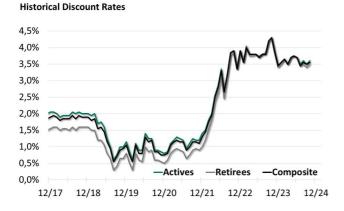

## Discount rate as of 31 October 2024 at 3.55 %

Discount rates for Composite rise compared to the previous month by 0,05%-points

The discount rates for the measurement of pension obligations according to international standards (IAS19.83 and FASB ASC 715-30-35-432 respectively) for actives and retirees amount to<sup>\*)</sup>

|           | 2023  | 2024  |       |       |       |
|-----------|-------|-------|-------|-------|-------|
| Date      | 31.12 | 31.03 | 30.06 | 30.09 | 31.10 |
| Actives   | 3,45% | 3,50% | 3,70% | 3,50% | 3,60% |
| Retirees  | 3,40% | 3,50% | 3,70% | 3,40% | 3,50% |
| Composite | 3,45% | 3,50% | 3,70% | 3,50% | 3,55% |

The following picture emerges for the development of interest rates in recent years: